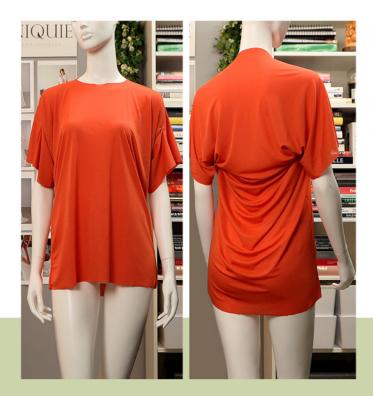

#### **#1 Basic T-Shirt w/ Moved Neck**

Size 6 Lightweight Interlock Jersey

**#2 Triangular/ Dolman T-Shirt** 

Size 6 Lightweight Interlock Jersey