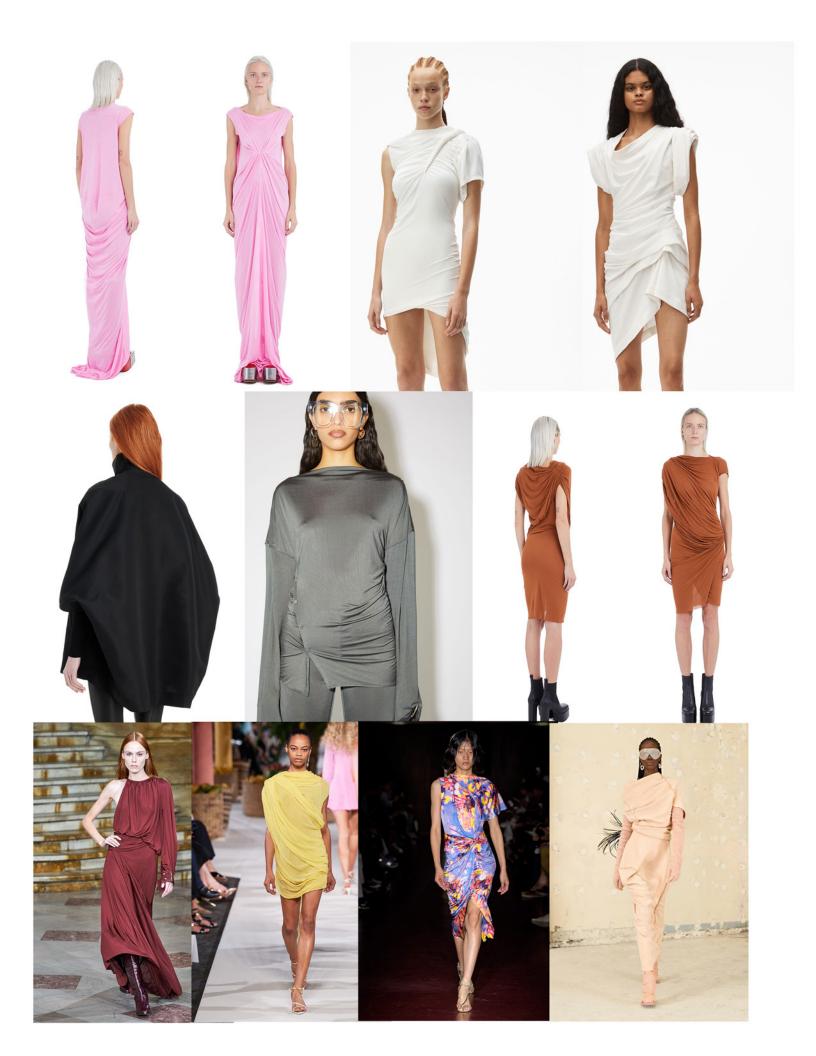

### **DCM Geometric Odd Shape Dresses**

# Upside Down T Dress

Size 6, Lightweight Interlock Jersey Approx, 2 1/2 Yards

## Curved Rectangular Dress

Size 6, Lightweight Interlock Jersey Approx, 2 1/2 yrds