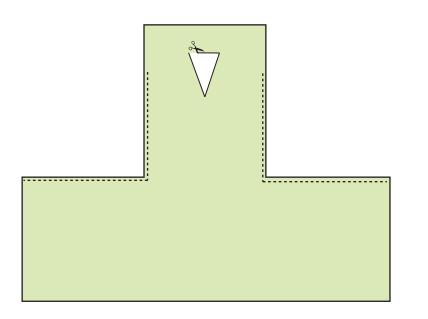

#### **DCM Geometric Cut Odd Shape T-Shirts**



#### **#1 Basic T-Shirt w/ Moved Neck**

Size 6 Lightweight Interlock Jersey

**#2 Triangular/ Dolman T-Shirt** 

Size 6 Lightweight Interlock Jersey





# #3 Asymmetric Cut T-Shirt

Size 6 Lightweight Interlock Jersey

### **DCM Geometric Odd Shape Dresses**

# Upside Down T Dress

Size 6, Lightweight Interlock Jersey Approx, 2 1/2 Yards





## Curved Rectangular Dress

Size 6, Lightweight Interlock Jersey Approx, 2 1/2 yrds

#### **Geometric Cut, Odd Shape Teeshirts**



# **'Upside Down T Dress'**





Sewing, seams and Neck opening Instructions

#### **'Curved Rectangular Dress'**