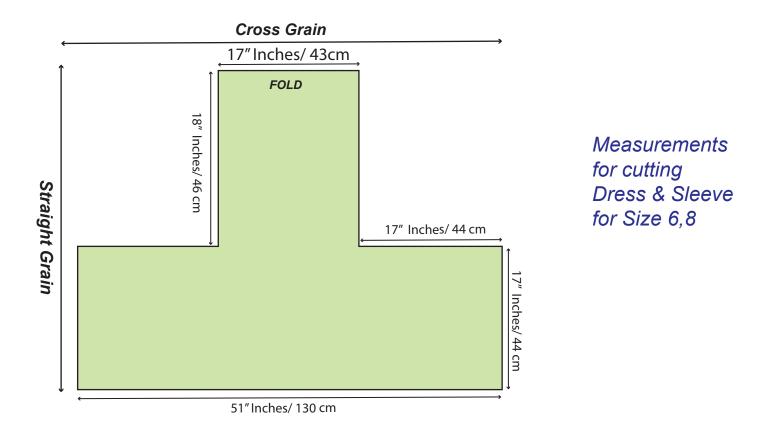

# Upside Down T Dress

Size 6, Lightweight Interlock Jersey Approx, 2 1/2 Yards

# **'Upside Down T Dress'**

Sewing, seams and Neck opening Instructions