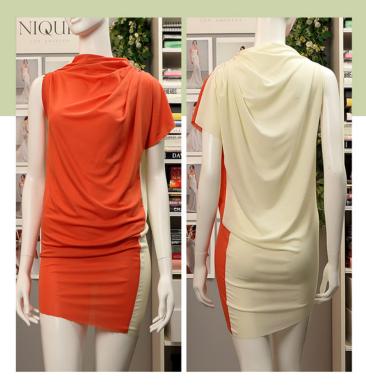

# Upside Down T Dress

Size 6, Lightweight Interlock Jersey Approx, 2 1/2 Yards

# **'Upside Down T Dress'**

Sewing, seams and Neck opening Instructions