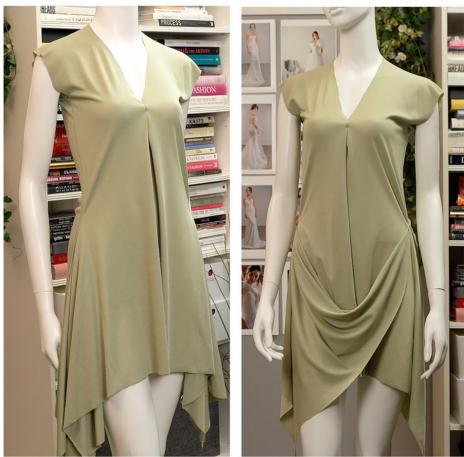

## Curved Rectangular Dress

Size 6, Lightweight Interlock Jersey Approx, 2 1/2 yrds

#### **'Curved Rectangular Dress'**