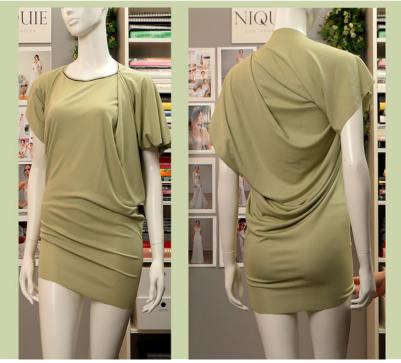

# Upside Down T Dress

Size 6, Lightweight Interlock Jersey Approx, 2 1/2 Yards

# **'Upside Down T Dress'**

Sewing, seams and Neck opening Instructions