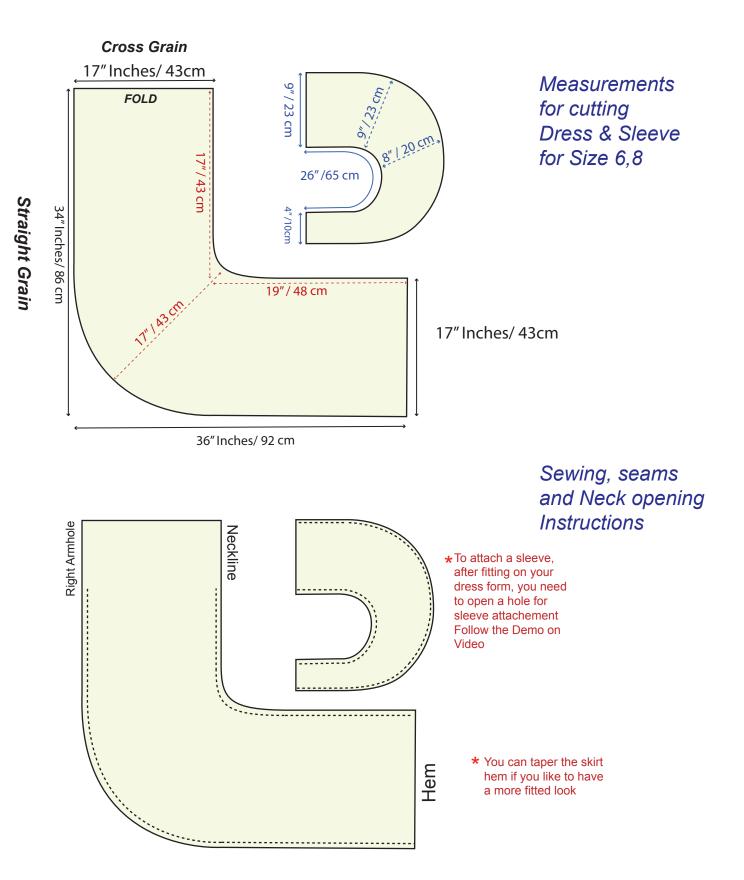

#### **DCM Geometric Cut Odd Shape T-Shirts**



#### **#1 Basic T-Shirt w/ Moved Neck**

Size 6 Lightweight Interlock Jersey

**#2 Triangular/ Dolman T-Shirt** 

Size 6 Lightweight Interlock Jersey





# #3 Asymmetric Cut T-Shirt

Size 6 Lightweight Interlock Jersey

### **DCM Geometric Odd Shape Dresses**

# Upside Down T Dress

Size 6, Lightweight Interlock Jersey Approx, 2 1/2 Yards





## Curved Rectangular Dress

Size 6, Lightweight Interlock Jersey Approx, 2 1/2 yrds

#### **Geometric Cut, Odd Shape Teeshirts**



# **'Upside Down T Dress'**





Sewing, seams and Neck opening Instructions

#### **'Curved Rectangular Dress'**