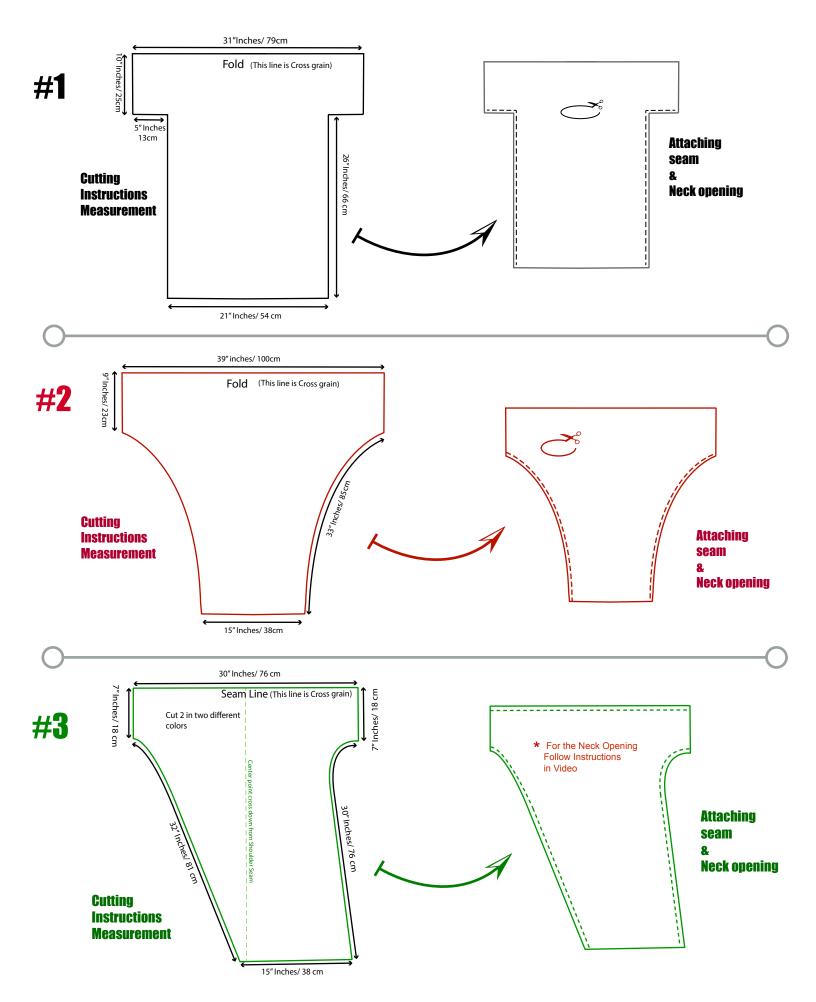

#### **#1 Basic T-Shirt w/ Moved Neck**

Size 6 Lightweight Interlock Jersey

**#2 Triangular/ Dolman T-Shirt** 

Size 6 Lightweight Interlock Jersey

# #3 Asymmetric Cut T-Shirt

Size 6 Lightweight Interlock Jersey